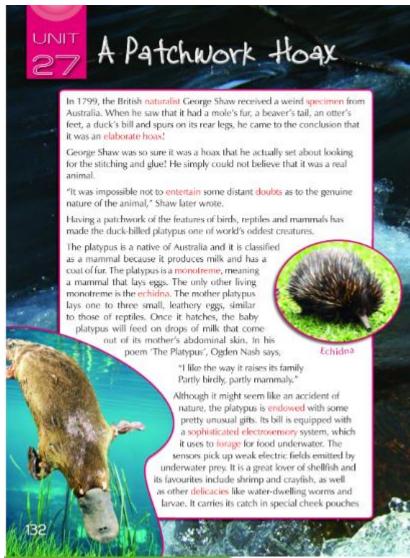

## English

- Word Study
- Read for 15mins.

• Read the comprehension piece about Australian animals and answer the questions.