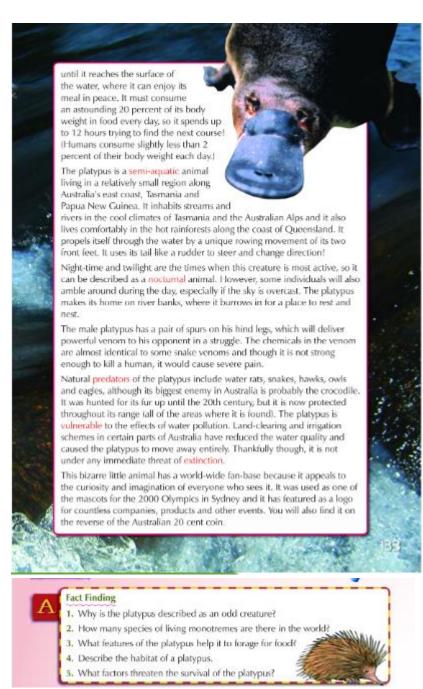

## English

- Word Study
- Read for 15mins.

• Read the comprehension piece about Australian animals and answer the questions.