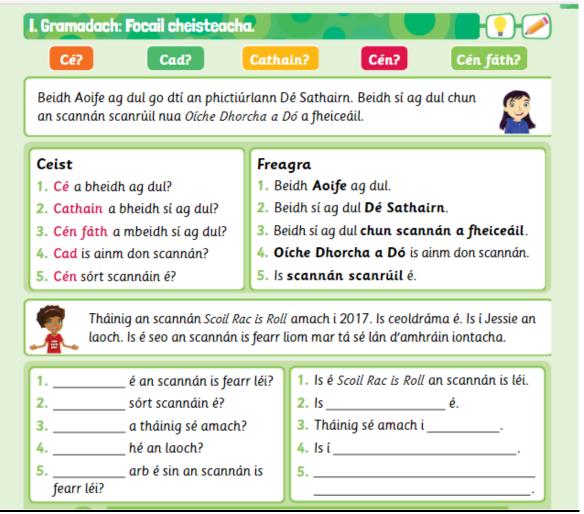

## <u>Irish</u>

• Have a look at the examples and complete the questions and answers in your copy.