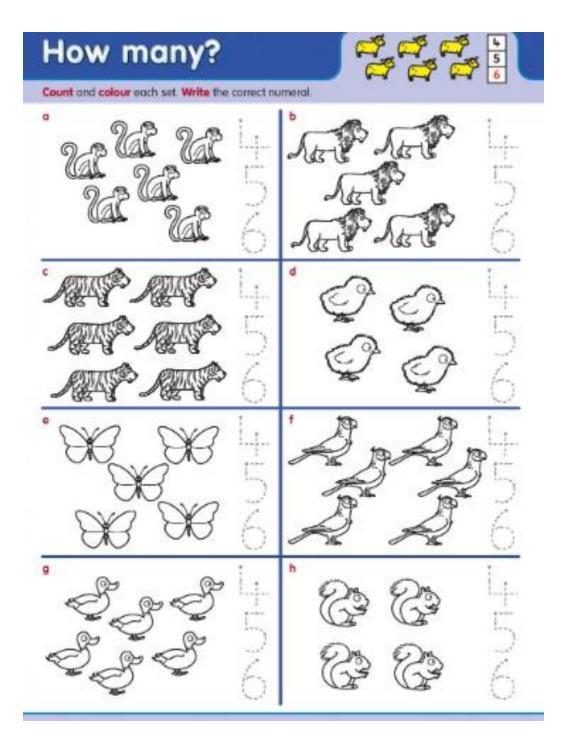

|
| Con S               |                                                              |
| I                   |                                                              |
|                     | Write the correct words.<br>Reading - Understanding LO 4, 5/ |

| Read.   | S                   | ou<br>Nout  | round     |
|---------|---------------------|-------------|-----------|
| _       | Draw a ring         |             | sound     |
| OU.     | OU                  | ОU          | OU        |
| OU.     |                     |             |           |
| 2. I go | l is rn<br>t to plo |             | at rhyme. |
| out:    | play, sho           | out, about  |           |
| round:  | cound d             | oor, around |           |





Revision Activity Sheets – Phonics and Maths (number 6)

| The story of six                                                                                                      | 3     |  |
|-----------------------------------------------------------------------------------------------------------------------|-------|--|
| Count and add the dots on the dominaes. Write.                                                                        |       |  |
|                                                                                                                       | 6+0=6 |  |
|                                                                                                                       | + =   |  |
|