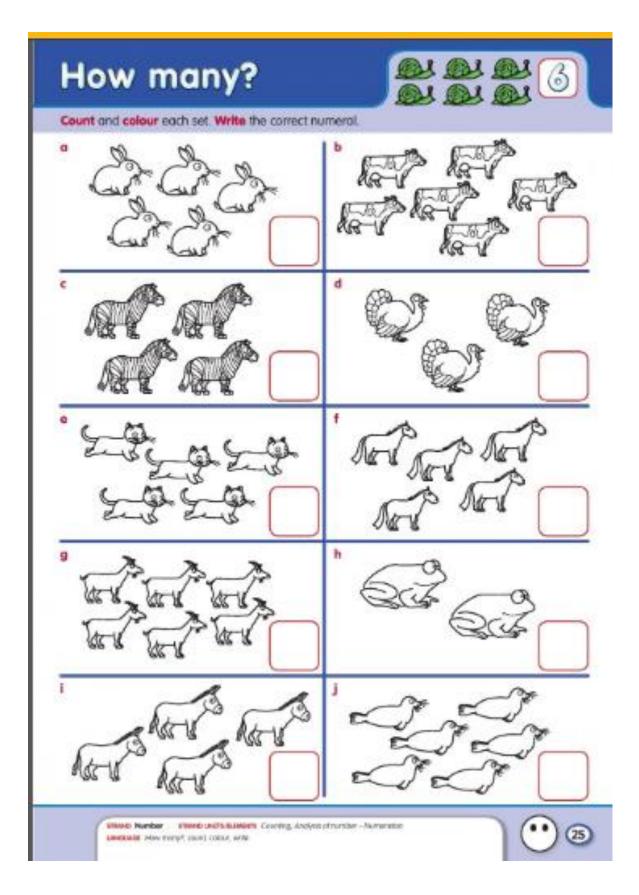

|
| Con S               |                                                              |
| I                   |                                                              |
|                     | Write the correct words.<br>Reading - Understanding LO 4, 5/ |

| Read.   | S                   | ou<br>Nout  | round     |
|---------|---------------------|-------------|-----------|
| _       | Draw a ring         |             | sound     |
| OU.     | OU                  | ОU          | OU        |
| OU.     |                     |             |           |
| 2. I go | l is rn<br>t to plo |             | at rhyme. |
| out:    | play, sho           | out, about  |           |
| round:  | cound d             | oor, around |           |





Revision Activity Sheets – Phonics and Maths (number 6)

| The story of six                                                                                                      | 3     |  |
|-----------------------------------------------------------------------------------------------------------------------|-------|--|
| Count and add the dots on the dominaes. Write.                                                                        |       |  |
|                                                                                                                       | 6+0=6 |  |
|                                                                                                                       | + =   |  |
|