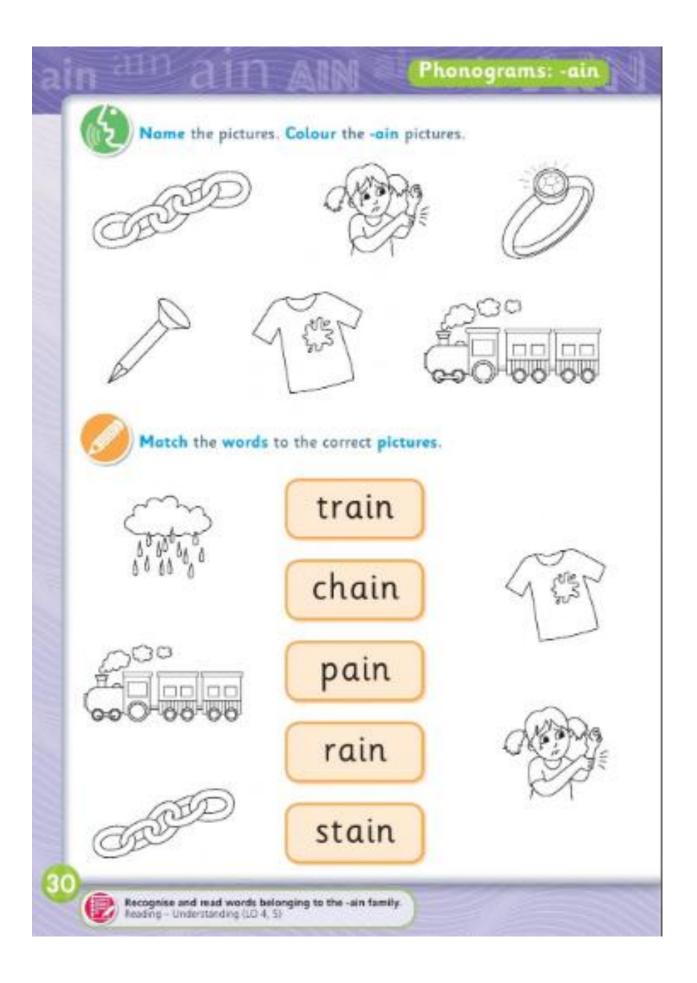

| oat cad bat A       | -ain -ail -eat -ead -oat                                     |
|---------------------|--------------------------------------------------------------|
| Write the correct v | words.                                                       |
| train               | heat goat chain                                              |
| boat                | tail lead nail                                               |
|                     |                                                              |
|                     |                                                              |
| -255                |                                                              |
| The state           |                                                              |
| A