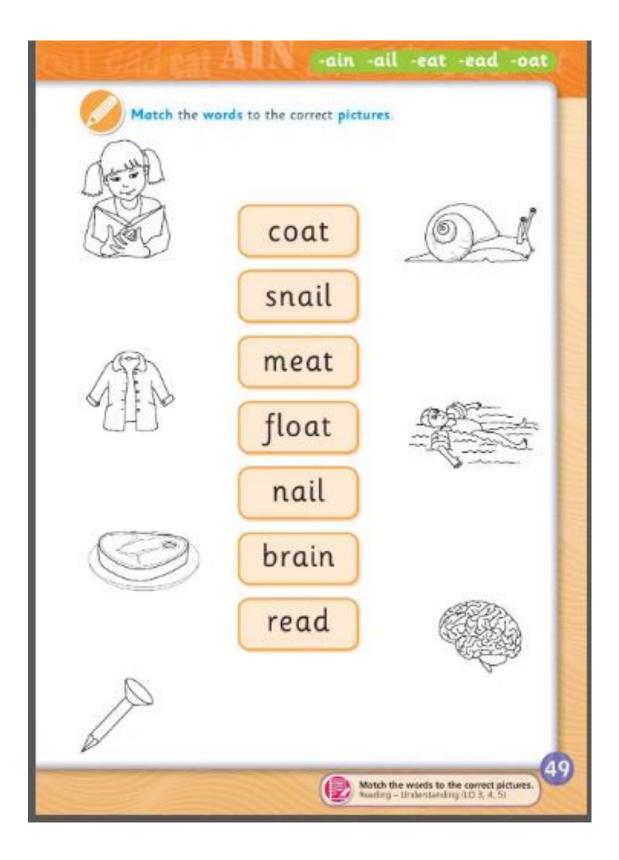

| oat cad bat A       | -ain -ail -eat -ead -oat                                     |
|---------------------|--------------------------------------------------------------|
| Write the correct v | words.                                                       |
| train               | heat goat chain                                              |
| boat                | tail lead nail                                               |
|                     |                                                              |
|                     |                                                              |
| -255                |                                                              |
| The state           |                                                              |
| A                   |                                                              |
| APP                 |                                                              |
| Con S               |                                                              |
| I                   |                                                              |
|                     | Write the correct words.<br>Reading - Understanding LO 4, 5/ |