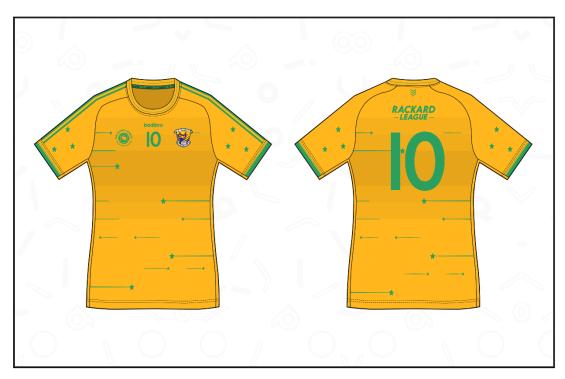

## RACKARD LEAGUE JERSEY SAMPLES

| bodibro | STARZ [Official Match Jersey]                    |              |                           |
|---------|--------------------------------------------------|--------------|---------------------------|
|         | - 100% Polyester                                 | Wexford Gold | CUSTOMER:Wexford R.League |
|         | - Bold Sublimated Graphics                       | Isle Green   | DATE: 10-09-2018          |
|         | - Player Fit, Ladies Fit or Normal Fit Available | Isle Green   | APPROVAL: Ben Brasnan     |