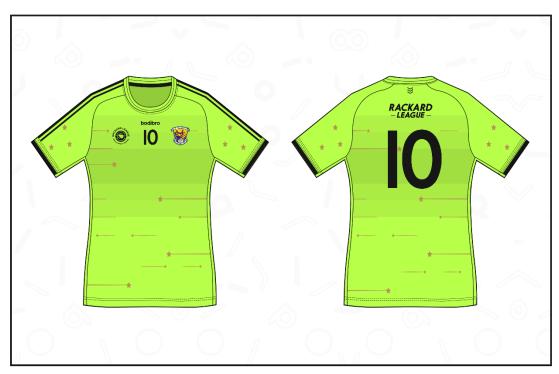

| bodibro | STARZ [Official Match Jersey]                    |         |                           |
|---------|--------------------------------------------------|---------|---------------------------|
|         | - 100% Polyester                                 | Volt    | CUSTOMER:Wexford R.League |
|         | - Bold Sublimated Graphics                       | Gold    | DATE: 10-09-2018          |
|         | - Player Fit, Ladies Fit or Normal Fit Available | ■ Black | APPROVAL: Ben Brasnan     |