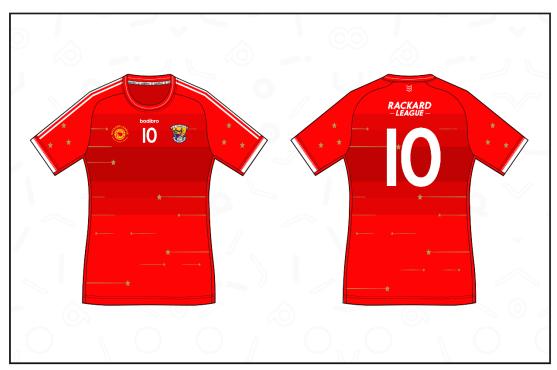

| b | odibro                                           | STARZ [Official Match Jersey] |                           |  |
|---|--------------------------------------------------|-------------------------------|---------------------------|--|
|   | - 100% Polyester                                 | Red                           | CUSTOMER:Wexford R.League |  |
|   | - Bold Sublimated Graphics                       | Gold                          | DATE: 10-09-2018          |  |
|   | - Player Fit, Ladies Fit or Normal Fit Available | White                         | APPROVAL: Ben Brasnan     |  |