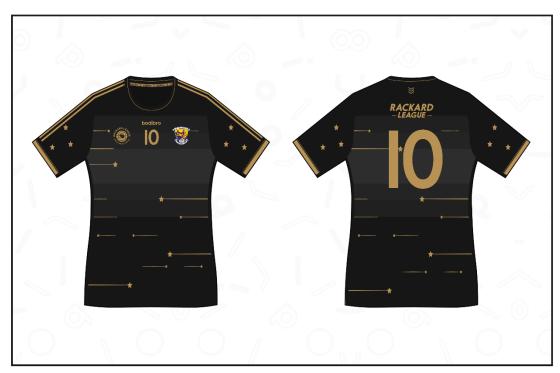

| bodibro | STARZ [Official Match Jersey]                    |       |                           |
|---------|--------------------------------------------------|-------|---------------------------|
|         | - 100% Polyester                                 | Black | CUSTOMER:Wexford R.League |
|         | - Bold Sublimated Graphics                       | Gold  | DATE: 10-09-2018          |
|         | - Player Fit, Ladies Fit or Normal Fit Available | Gold  | APPROVAL: Ben Brasnan     |