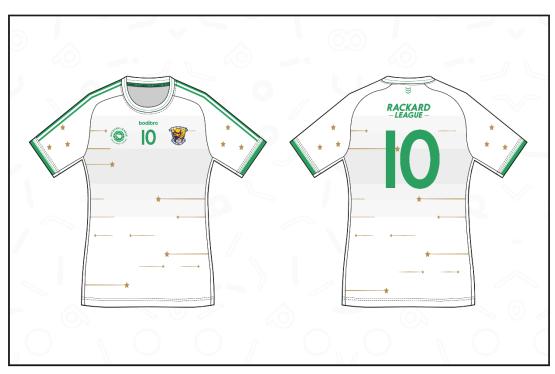

| bodibro | STARZ [Official Match Jersey]                    |            |                            |
|---------|--------------------------------------------------|------------|----------------------------|
|         | - 100% Polyester                                 | White      | CUSTOMER: Wexford R.League |
|         | - Bold Sublimated Graphics                       | Gold       | DATE: 10-09-2018           |
|         | - Player Fit, Ladies Fit or Normal Fit Available | Isle Green | APPROVAL: Ben Brasnan      |