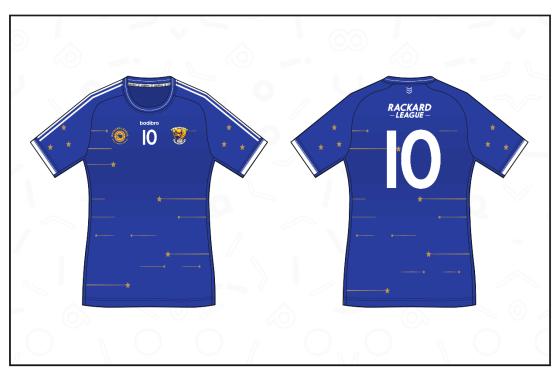

| bodibro | STARZ [Official Match Jersey]                    |            |                           |
|---------|--------------------------------------------------|------------|---------------------------|
|         | - 100% Polyester                                 | Royal Blue | CUSTOMER:Wexford R.League |
|         | - Bold Sublimated Graphics                       | Gold       | DATE: 10-09-2018          |
|         | - Player Fit, Ladies Fit or Normal Fit Available | White      | APPROVAL: Ben Brasnan     |