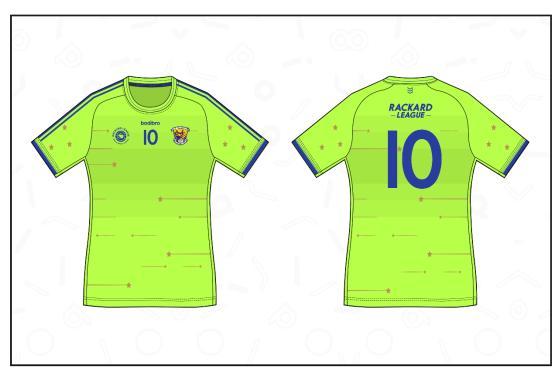

| bodibro | STARZ [Official Match Jersey]                    |            |                           |
|---------|--------------------------------------------------|------------|---------------------------|
|         | - 100% Polyester                                 | Volt       | CUSTOMER:Wexford R.League |
|         | - Bold Sublimated Graphics                       | Gold       | DATE: 10-09-2018          |
|         | - Player Fit, Ladies Fit or Normal Fit Available | Royal Blue | APPROVAL: Ben Brasnan     |