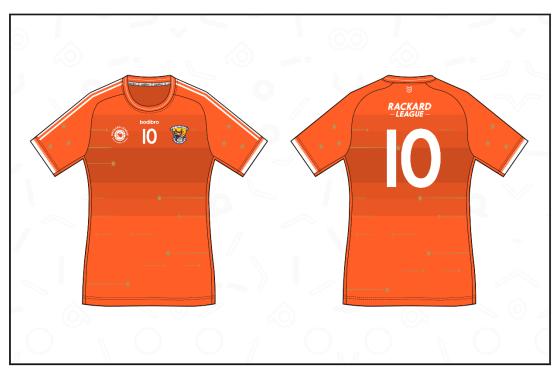

| bodibro | STARZ [Official Match Jersey]                    |        |                           |
|---------|--------------------------------------------------|--------|---------------------------|
|         | - 100% Polyester                                 | Orange | CUSTOMER:Wexford R.League |
|         | - Bold Sublimated Graphics                       | Gold   | DATE: 10-09-2018          |
|         | - Player Fit, Ladies Fit or Normal Fit Available | White  | APPROVAL: Ben Brasnan     |