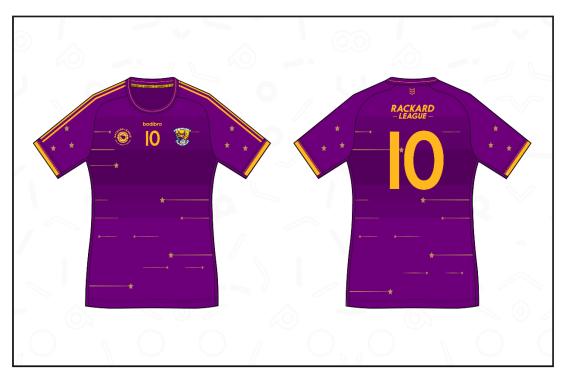

| bodibro | STARZ [Official Match Jersey]                    |                |                           |
|---------|--------------------------------------------------|----------------|---------------------------|
|         | - 100% Polyester                                 | Wexford Purple | CUSTOMER:Wexford R.League |
|         | - Bold Sublimated Graphics                       | Gold           | DATE: 10-09-2018          |
|         | - Player Fit, Ladies Fit or Normal Fit Available | Wexford Gold   | APPROVAL: Ben Brasnan     |