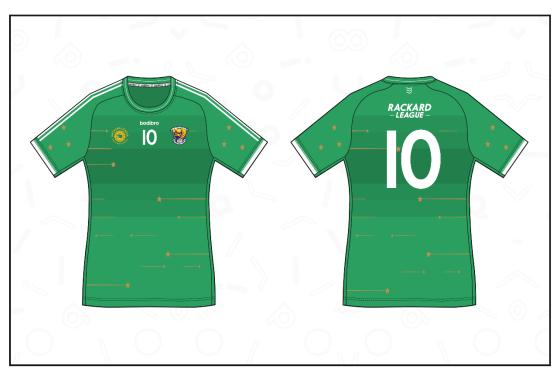

## RACKARD LEAGUE JERSEY SAMPLES

| bodibro | STARZ [Official Match Jersey]                    |              |                           |
|---------|--------------------------------------------------|--------------|---------------------------|
|         | - 100% Polyester                                 | Wexford Gold | CUSTOMER:Wexford R.League |
|         | - Bold Sublimated Graphics                       | Isle Green   | DATE: 10-09-2018          |
|         | - Player Fit, Ladies Fit or Normal Fit Available | Isle Green   | APPROVAL: Ben Brasnan     |