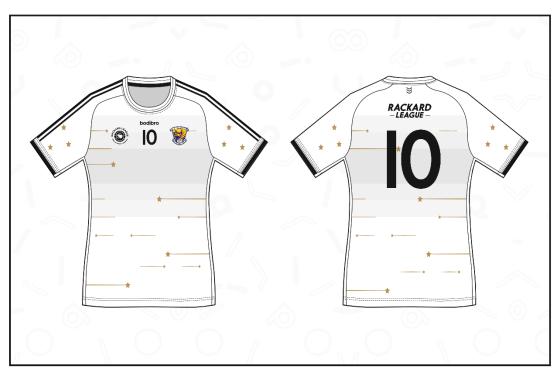

| bodibro | STARZ [Official Match Jersey]                    |       |                           |
|---------|--------------------------------------------------|-------|---------------------------|
|         | - 100% Polyester                                 | White | CUSTOMER:Wexford R.League |
|         | - Bold Sublimated Graphics                       | Gold  | DATE: 10-09-2018          |
|         | - Player Fit, Ladies Fit or Normal Fit Available | Black | APPROVAL: Ben Brasnan     |