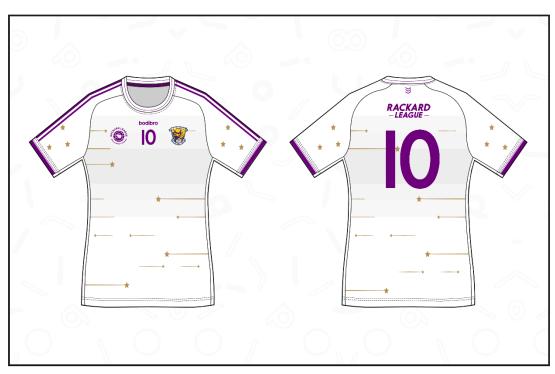

| bodibro | STARZ [Official Match Jersey]                    |                |                           |
|---------|--------------------------------------------------|----------------|---------------------------|
|         | - 100% Polyester                                 | White          | CUSTOMER:Wexford R.League |
|         | - Bold Sublimated Graphics                       | Gold           | DATE: 10-09-2018          |
|         | - Player Fit, Ladies Fit or Normal Fit Available | Wexford Purple | APPROVAL: Ben Brasnan     |